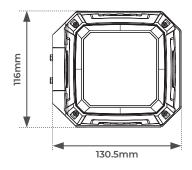

## **Product Drawing**

| CAT NO. | WEIGHT<br>(Kg) | WATTAGE | CRI | FREQUENCY<br>(Hz) | IK<br>RATING | BATTERY<br>TYPE | BATTERY<br>CAPACITY |         | AMBIENT TEMP<br>RATED LIFE (°C) |       |
|---------|----------------|---------|-----|-------------------|--------------|-----------------|---------------------|---------|---------------------------------|-------|
| LWR7G65 | 0.48           | 7.5W    | ≥80 | 5dc               | IK07         | Li-Ion 3.7V     | 440mA               | 0 - +40 | 25                              | 130mm |