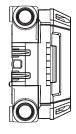

## **Product Drawing**

| CAT NO. | WEIGHT<br>(Kg) | WATTAGE | CRI | FREQUENCY<br>(Hz) | IK<br>RATING | BATTERY<br>TYPE | BATTERY<br>CAPACITY |         | AMBIENT TEMP<br>RATED LIFE (°C) |       |
|---------|----------------|---------|-----|-------------------|--------------|-----------------|---------------------|---------|---------------------------------|-------|
| LWR7G65 | 0.48           | 7.5W    | ≥80 | 5dc               | IK07         | Li-Ion 3.7V     | 440mA               | 0 - +40 | 25                              | 130mm |