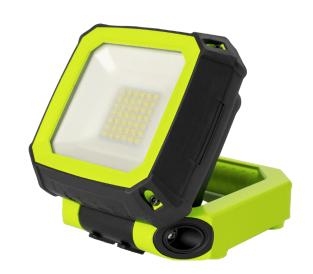

## **COMPACT MAGNETIC USB WORK LIGHT**

## **Product Features**

- · Compact design wuth stand / carry handle, hook and magnetic function for multiple uses
- · USB charging port and charging indicator
- · High and low power modes with weatherproof power switch
- · Toughened IK07 ABS constructed body with rubber trim for added protection

## **Product Drawing**

| CAT NO. | WEIGHT<br>(Kg) | WATTAGE | CRI | FREQUENCY<br>(Hz) | IK<br>RATING | BATTERY<br>TYPE | BATTERY<br>CAPACITY |         | AMBIENT TEMP<br>RATED LIFE (°C) |       |
|---------|----------------|---------|-----|-------------------|--------------|-----------------|---------------------|---------|---------------------------------|-------|
| LWR7G65 | 0.48           | 7.5W    | ≥80 | 5dc               | IK07         | Li-Ion 3.7V     | 440mA               | 0 - +40 | 25                              | 130mm |