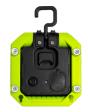

## **COMPACT MAGNETIC USB WORK LIGHT**

## **Product Features**

- · Compact design wuth stand / carry handle, hook and magnetic function for multiple uses
- · USB charging port and charging indicator
- · High and low power modes with weatherproof power switch
- · Toughened IK07 ABS constructed body with rubber trim for added protection