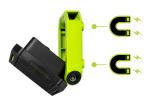

## **Product Features**

- · Compact design wuth stand / carry handle, hook and magnetic function for multiple uses
- · USB charging port and charging indicator
- · High and low power modes with weatherproof power switch
- · Toughened IK07 ABS constructed body with rubber trim for added protection