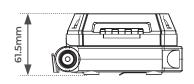

## **Product Drawing**

| CAT NO. | WEIGHT<br>(Kg) | WATTAGE | CRI | FREQUENCY<br>(Hz) | IK<br>RATING | BATTERY<br>TYPE | BATTERY<br>CAPACITY |         | AMBIENT TEMP<br>RATED LIFE (°C) |       |
|---------|----------------|---------|-----|-------------------|--------------|-----------------|---------------------|---------|---------------------------------|-------|
| LWR7G65 | 0.48           | 7.5W    | ≥80 | 5dc               | IK07         | Li-Ion 3.7V     | 440mA               | 0 - +40 | 25                              | 130mm |