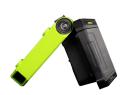

## **COMPACT MAGNETIC USB WORK LIGHT**

## **Product Features**

- · Compact design wuth stand / carry handle, hook and magnetic function for multiple uses
- · USB charging port and charging indicator
- · High and low power modes with weatherproof power switch
- · Toughened IK07 ABS constructed body with rubber trim for added protection